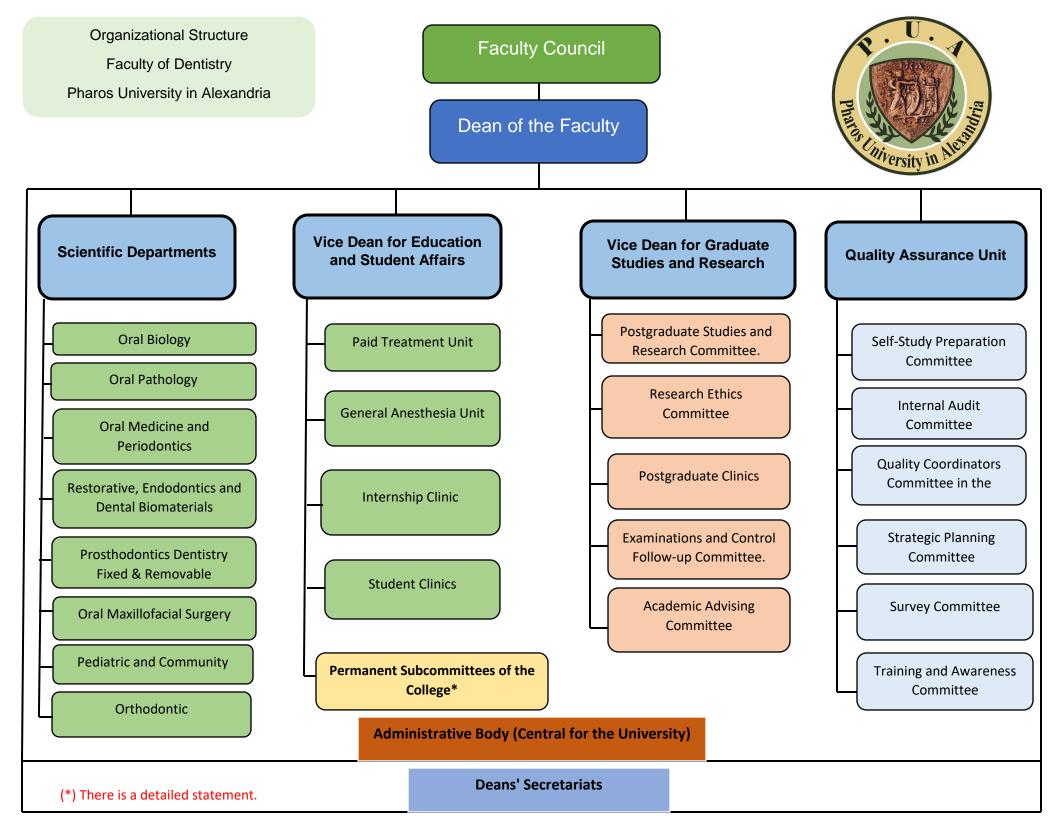

## Appendix (1)





| Academic Advising and Follow-up Comi<br>for Struggling Students | mittee   |  | Curriculum and Program Development Committee               |
|-----------------------------------------------------------------|----------|--|------------------------------------------------------------|
| International Students Committee                                | <u> </u> |  | Community Service and Environmental  Development Committee |
| Examination and Control Follow-up Com                           | nmittee  |  | Crisis and Disaster Management Committee                   |
| Complaints and Suggestions Commi                                | ttee     |  | Clinics and Infection Control Committee                    |
| Graduates Follow-up Committee